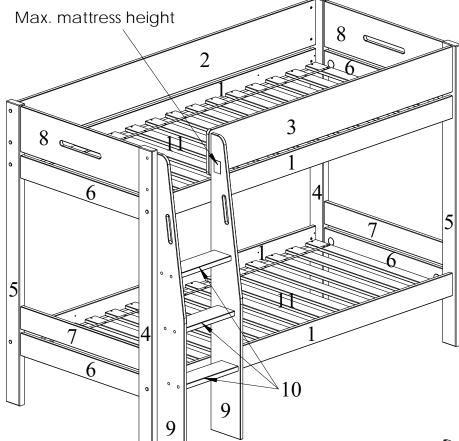

## IMPORTANT - READ CAREFULLY - KEEP FOR FUTURE REFERENCE

- a) **WARNING** Raised beds and the upper bed in a bunk bed assembly are not good for children under 6 years old because of the risk of injury from falling from such beds,
- b) **WARNING** If the raised and bunk beds are not used correctly, they can present a serious risk of injury from strangulation. Never attach or suspend things from the upper bunk bed that are not going to be used with that bed. Such things include but are not limited to cords, string, sashes, hooks, belts and bags.
- c) **WARNING** Children can find themselves trapped between the bed and wall, or inclined roof wall, ceiling, adjacent pieces of furniture (such as cupboards) or other items. To avoid any risk of serious injury, the distance between the upper safety barrier and surrounding items should not exceed 75 mm or the distance should be greater than 230 mm.
- d) **WARNING** Do not use the upper bunk bed or a raised bed if a part of the structure is missing or broken. Spare parts should be requested from the manufacturer or shop.
- e) It is essential that the manufacturer's instructions on assembly and use are followed.
- f) The recommended size of the mattress to be used with the bed is 2000mm x 900mm, Maximum mattress thickness: 159mm,
- g) Mattresses must be aired to maintain a low humidity and to stop moisture building up in the bed and its surroundings.
- k) The fastenings put in place on assembly should all be properly tightened and regularly checked. Retighten the fastenings as necessary.
- I) This complies with the requirements of the European Safety Standard NF EN 747+A1: 2015.
- m) The presence of a night light could give more safety for a child sleeping in an upper bed.