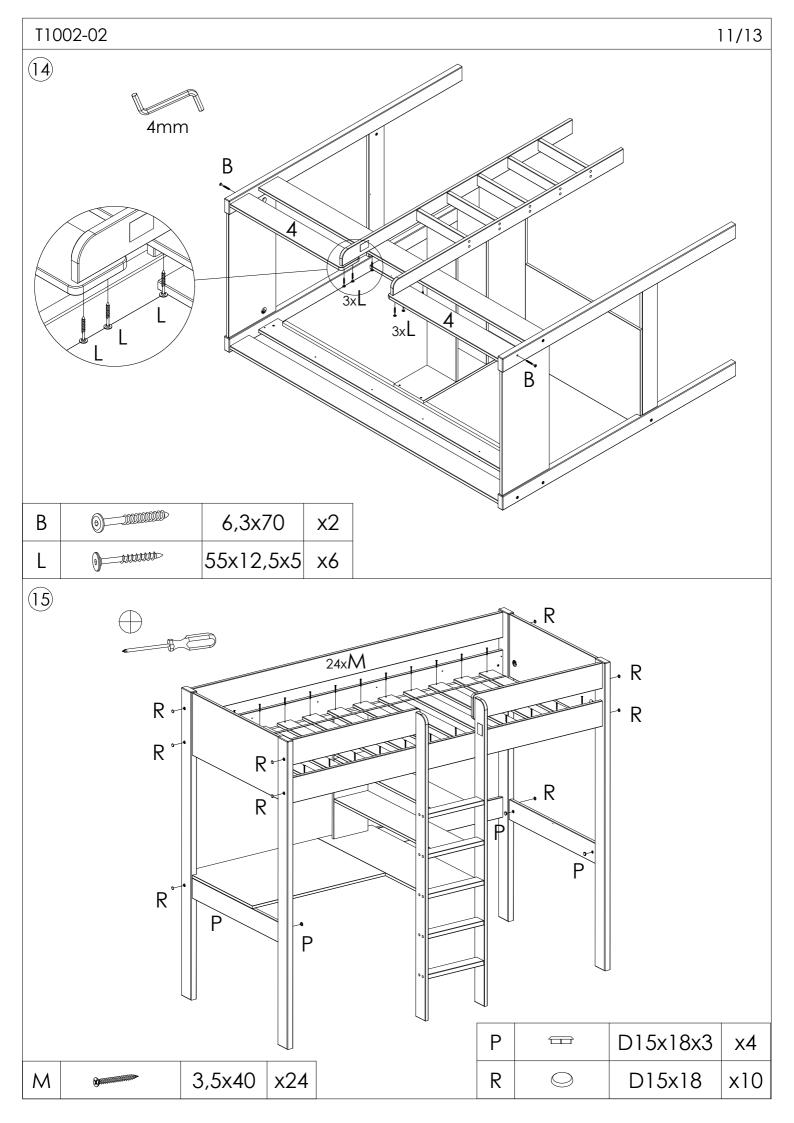

| K | @_mmmm       | 7x50 x20     |     |
|---|--------------|--------------|-----|
| L |              | 55x12,5x5 x6 |     |
| М | <b>B</b>     | 3,5x40 x24   |     |
| N | <del>-</del> | D4x13        | x20 |
| Р |              | D15x18x3     |     |
| R |              | D15x18       | x10 |
|   | GLUE         | GLUE         | x1  |
|   |              | 4mm          | x1  |
|   |              |              |     |

| A1 |                                                                                                                                                                                                                                                                                                                                                                                                                                                                                                                                                                                                                                                                                                                                                                                                                                                                                                                                                                                                                                                                                                                                                                                                                                                                                                                                                                                                                                                                                                                                                                                                                                                                                                                                                                                                                                                                                                                                                                                                                                                                                                                                      | 8x30   | x14 |
|----|--------------------------------------------------------------------------------------------------------------------------------------------------------------------------------------------------------------------------------------------------------------------------------------------------------------------------------------------------------------------------------------------------------------------------------------------------------------------------------------------------------------------------------------------------------------------------------------------------------------------------------------------------------------------------------------------------------------------------------------------------------------------------------------------------------------------------------------------------------------------------------------------------------------------------------------------------------------------------------------------------------------------------------------------------------------------------------------------------------------------------------------------------------------------------------------------------------------------------------------------------------------------------------------------------------------------------------------------------------------------------------------------------------------------------------------------------------------------------------------------------------------------------------------------------------------------------------------------------------------------------------------------------------------------------------------------------------------------------------------------------------------------------------------------------------------------------------------------------------------------------------------------------------------------------------------------------------------------------------------------------------------------------------------------------------------------------------------------------------------------------------------|--------|-----|
| В1 |                                                                                                                                                                                                                                                                                                                                                                                                                                                                                                                                                                                                                                                                                                                                                                                                                                                                                                                                                                                                                                                                                                                                                                                                                                                                                                                                                                                                                                                                                                                                                                                                                                                                                                                                                                                                                                                                                                                                                                                                                                                                                                                                      | 15x12  | x7  |
| C1 |                                                                                                                                                                                                                                                                                                                                                                                                                                                                                                                                                                                                                                                                                                                                                                                                                                                                                                                                                                                                                                                                                                                                                                                                                                                                                                                                                                                                                                                                                                                                                                                                                                                                                                                                                                                                                                                                                                                                                                                                                                                                                                                                      | 7x34   | x7  |
| D1 | <b>(</b>                                                                                                                                                                                                                                                                                                                                                                                                                                                                                                                                                                                                                                                                                                                                                                                                                                                                                                                                                                                                                                                                                                                                                                                                                                                                                                                                                                                                                                                                                                                                                                                                                                                                                                                                                                                                                                                                                                                                                                                                                                                                                                                             | 3,5x35 | x2  |
| E1 | <b>December of the State of the S</b> | 5x38   | x2  |