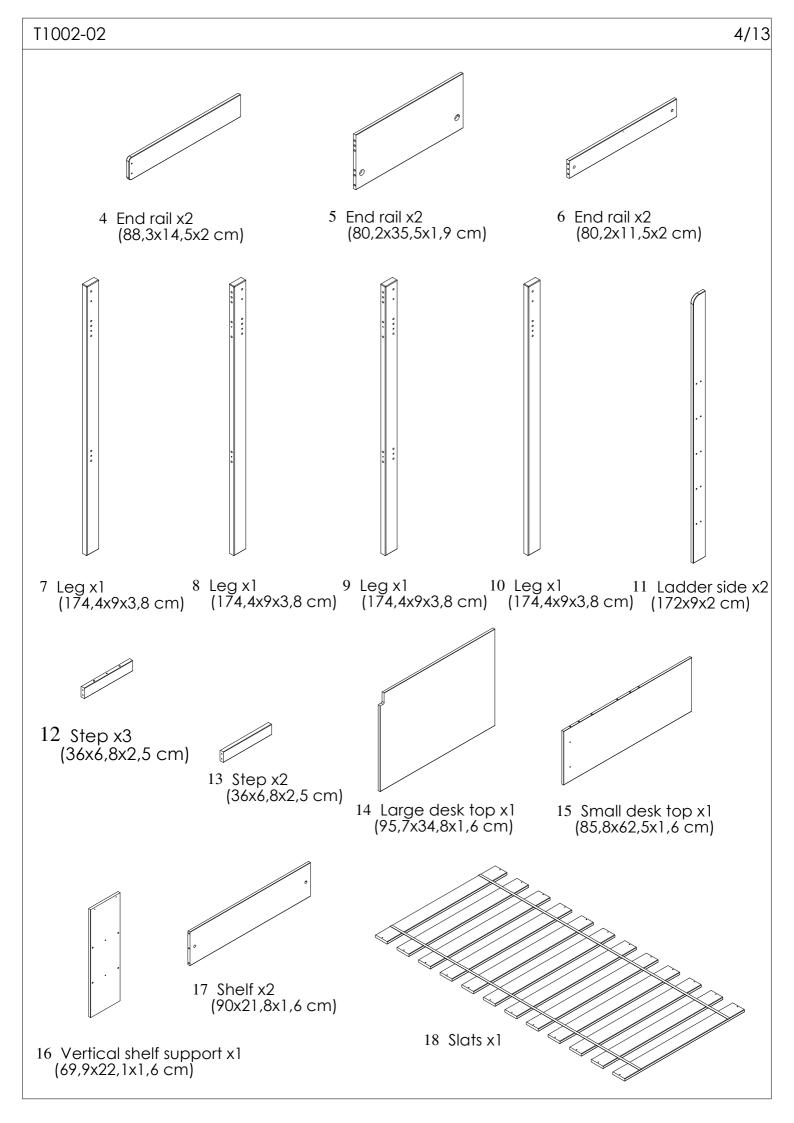

adder side indicates maximum height of mattress to be used in this bed.
- Important: High beds and the upper bed of a bunk are not suitable for children under six years due to the risk of injury from falls.
- Do not use the bed if any structural part is broken or missing.
- Be aware that children can strangle in items such as ropes, strings, cords, harnesses and belts attached to or hung on a bunk bed/high bed.

#### **WARNING**

- Children can become trapped between the bed and the wall.
- To avoid risk of serious injury the distance between the top safety barrel and the wall shall not exceed 75 mm or shall be more than 230 mm.

**Note:** if required the next page can be cut out and used as reference throughout the assembly. Keep this page with these instructions for future reference.











### Tools needed (not supplied)





| Α |             | 10x40      | x48 |
|---|-------------|------------|-----|
| В |             | 6,3x70     | x4  |
| С | <u> </u>    | 6,3x80 x2  |     |
| D | (9)         | M6x75      | x4  |
| Е | 8           | M6x10x13 > |     |
| F | ***         | 15x12 x    |     |
| G | D=300000000 | 7x34 x     |     |
| Н | (Danamana)  | 7x60 x4    |     |
| J | T.          | D35        | x4  |

| K | @_mmmm       | 7x50 x20     |     |
|---|--------------|--------------|-----|
| L |              | 55x12,5x5 x6 |     |
| М | <b>B</b>     | 3,5x40 x24   |     |
| N | <del>-</del> | D4x13        | x20 |
| Р |              | D15x18x3     |     |
| R |              | D15x18       | x10 |
|   | GLUE         | GLUE         | x1  |
|   |              | 4mm