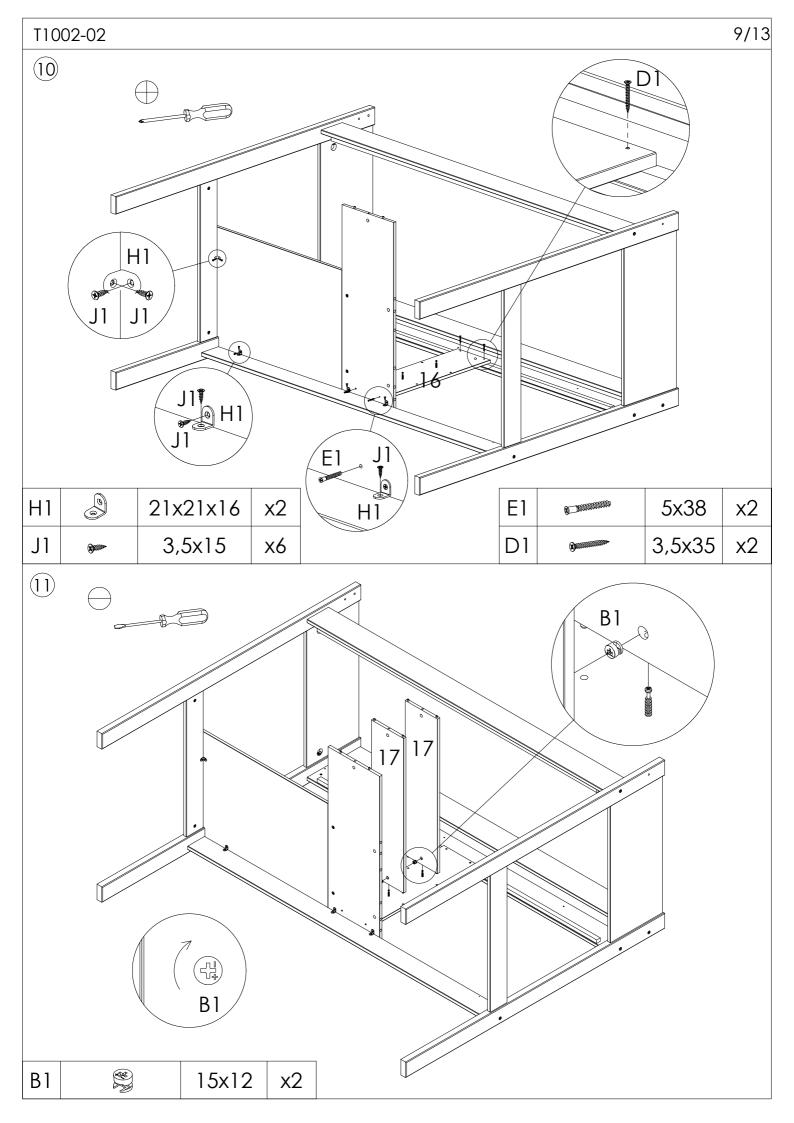

| A1 |                                                                                                                                                                                                                                                                                                                                                                                                                                                                                                                                                                                                                                                                                                                                                                                                                                                                                                                                                                                                                                                                                                                                                                                                                                                                                                                                                                                                                                                                                                                                                                                                                                                                                                                                                                                                                                                                                                                                                                                                                                                                                                                                      | 8x30   | x14 |
|----|--------------------------------------------------------------------------------------------------------------------------------------------------------------------------------------------------------------------------------------------------------------------------------------------------------------------------------------------------------------------------------------------------------------------------------------------------------------------------------------------------------------------------------------------------------------------------------------------------------------------------------------------------------------------------------------------------------------------------------------------------------------------------------------------------------------------------------------------------------------------------------------------------------------------------------------------------------------------------------------------------------------------------------------------------------------------------------------------------------------------------------------------------------------------------------------------------------------------------------------------------------------------------------------------------------------------------------------------------------------------------------------------------------------------------------------------------------------------------------------------------------------------------------------------------------------------------------------------------------------------------------------------------------------------------------------------------------------------------------------------------------------------------------------------------------------------------------------------------------------------------------------------------------------------------------------------------------------------------------------------------------------------------------------------------------------------------------------------------------------------------------------|--------|-----|
| В1 |                                                                                                                                                                                                                                                                                                                                                                                                                                                                                                                                                                                                                                                                                                                                                                                                                                                                                                                                                                                                                                                                                                                                                                                                                                                                                                                                                                                                                                                                                                                                                                                                                                                                                                                                                                                                                                                                                                                                                                                                                                                                                                                                      | 15x12  | x7  |
| C1 |                                                                                                                                                                                                                                                                                                                                                                                                                                                                                                                                                                                                                                                                                                                                                                                                                                                                                                                                                                                                                                                                                                                                                                                                                                                                                                                                                                                                                                                                                                                                                                                                                                                                                                                                                                                                                                                                                                                                                                                                                                                                                                                                      | 7x34   | x7  |
| D1 | <b>(</b>                                                                                                                                                                                                                                                                                                                                                                                                                                                                                                                                                                                                                                                                                                                                                                                                                                                                                                                                                                                                                                                                                                                                                                                                                                                                                                                                                                                                                                                                                                                                                                                                                                                                                                                                                                                                                                                                                                                                                                                                                                                                                                                             | 3,5x35 | x2  |
| E1 | <b>December of the State of the S</b> | 5x38   | x2  |

| F1 |          | D4x17    | x4 |
|----|----------|----------|----|
| G1 |          | D8x13    | x6 |
| H1 |          | 21x21x16 | x4 |
| J1 | <b>9</b> | 3,5x15   | x8 |
|    |          |          |    |