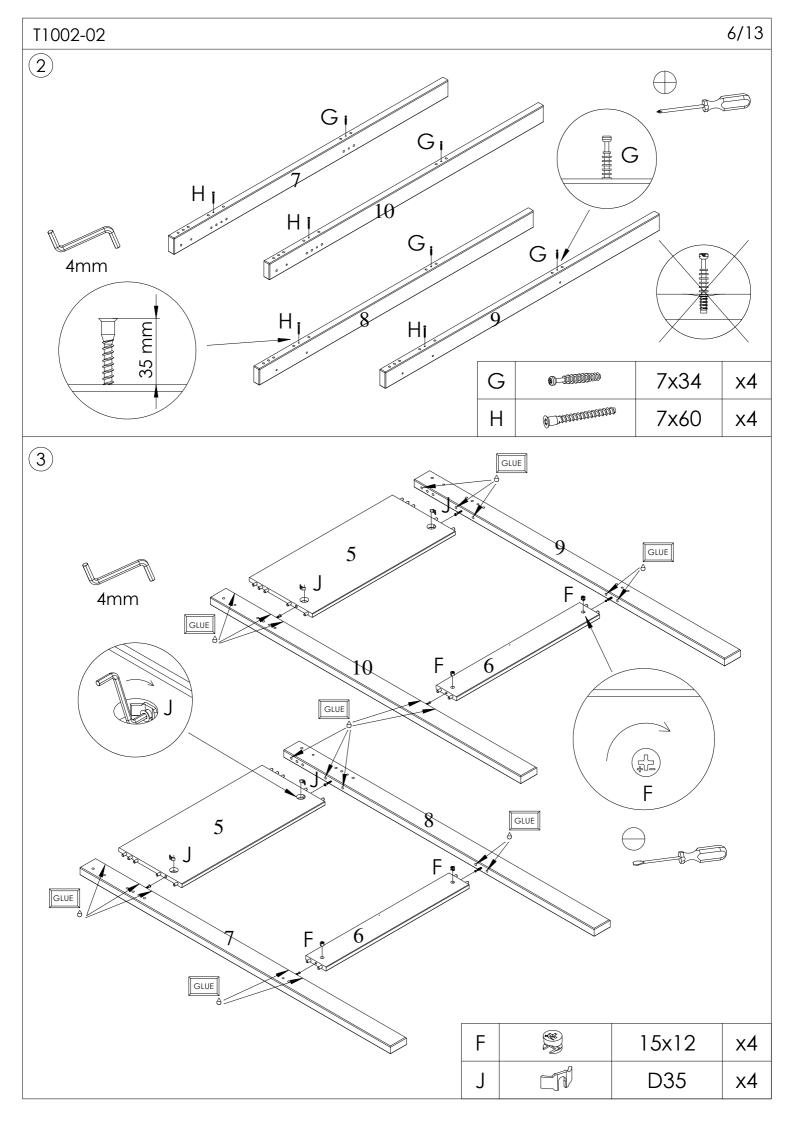

### Tools needed (not supplied)

| Α |             | 10x40      | x48 |
|---|-------------|------------|-----|
| В |             | 6,3x70     | x4  |
| С | <u> </u>    | 6,3x80 x2  |     |
| D | (9)         | M6x75      | x4  |
| Е | 8           | M6x10x13 > |     |
| F | ***         | 15x12 x    |     |
| G | D=300000000 | 7x34 x     |     |
| Н | (Danamana)  | 7x60 x4    |     |
| J | T.          | D35        | x4  |