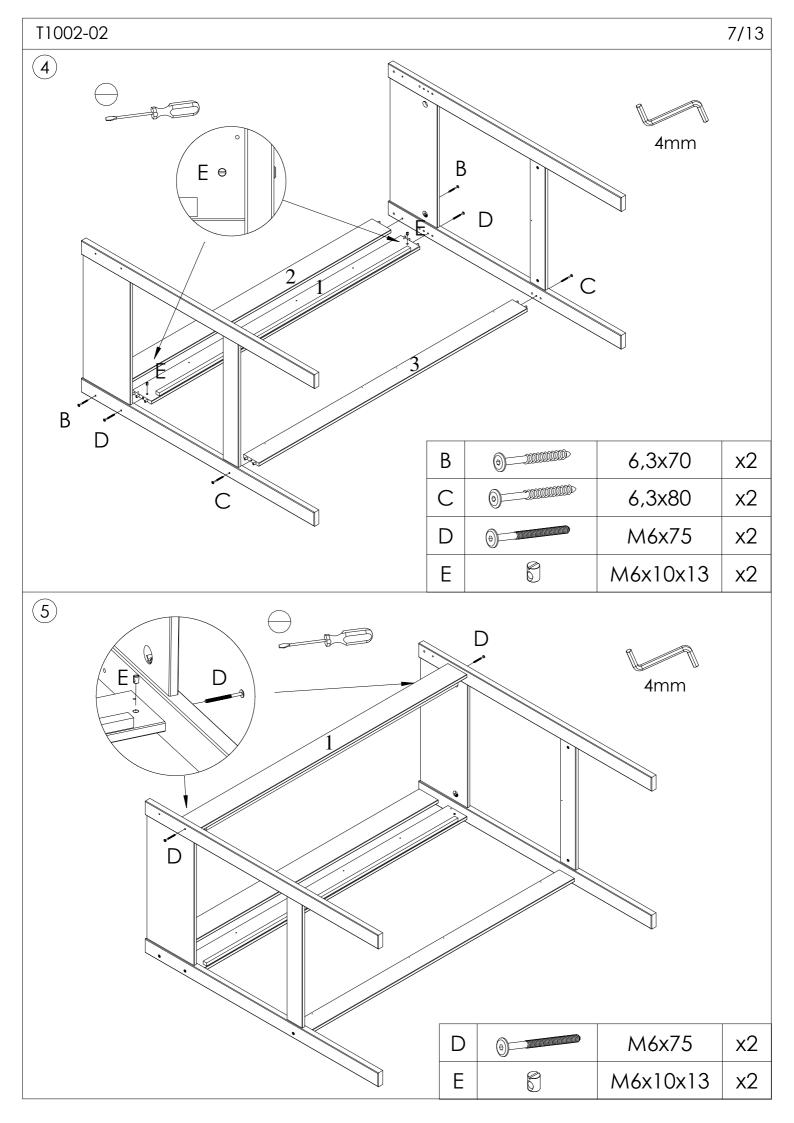

### Tools needed (not supplied)

| Α |             | 10x40      | x48 |
|---|-------------|------------|-----|
| В |             | 6,3x70     | x4  |
| С | <u> </u>    | 6,3x80 x2  |     |
| D | (9)         | M6x75      | x4  |
| Е | 8           | M6x10x13 > |     |
| F | ***         | 15x12 x    |     |
| G | D=300000000 | 7x34 x     |     |
| Н | (Danamana)  | 7x60 x4    |     |
| J | T.          | D35        | x4  |