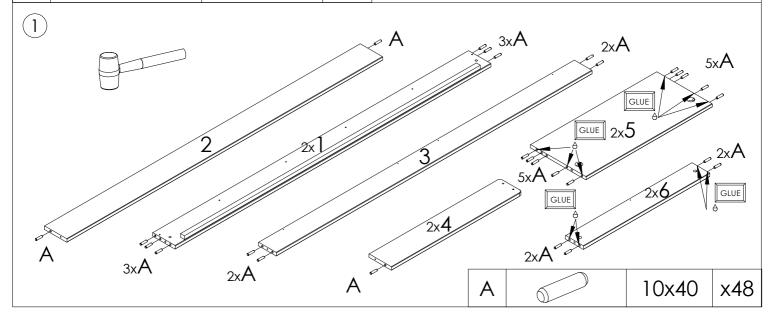

### Tools needed (not supplied)

| Α |             | 10x40      | x48 |
|---|-------------|------------|-----|
| В |             | 6,3x70     | x4  |
| С | <u> </u>    | 6,3x80 x2  |     |
| D | (9)         | M6x75      | x4  |
| Е | 8           | M6x10x13 > |     |
| F | ***         | 15x12 x    |     |
| G | D=300000000 | 7x34 x     |     |
| Н | (Danamana)  | 7x60 x4    |     |
| J | T.          | D35        | x4  |