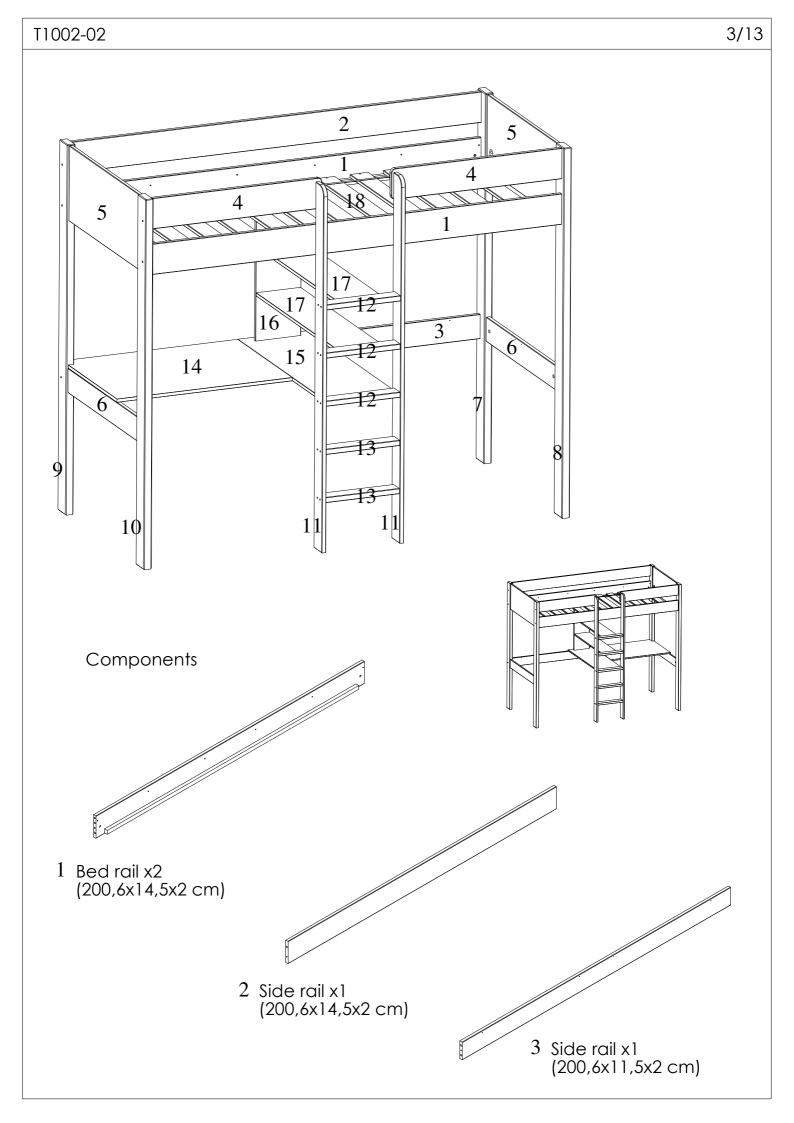

### Tools needed (not supplied)

| Α |             | 10x40      | x48 |
|---|-------------|------------|-----|
| В |             | 6,3x70     | x4  |
| С | <u> </u>    | 6,3x80 x2  |     |
| D | (9)         | M6x75      | x4  |
| Е | 8           | M6x10x13 > |     |
| F | ***         | 15x12 x    |     |
| G | D=300000000 | 7x34 x     |     |
| Н | (Danamana)  | 7x60 x4    |     |
| J | T.          | D35        | x4  |

| K | @_mmmm       | 7x50 x20     |     |
|---|--------------|--------------|-----|
| L |              | 55x12,5x5 x6 |     |
| М | <b>B</b>     | 3,5x40 x24   |     |
| N | <del>-</del> | D4x13        | x20 |
| Р |              | D15x18x3     |     |
| R |              | D15x18       | x10 |
|   | GLUE         | GLUE         | x1  |
|   |              | 4mm          | x1  |
|   |              |              |     |

| A1 |                                                                                                                                                                                                                                                                                                                                                                                                                                                                                                                                                                                                                                                                                                                                                                                                                                                                                                                                                                                                                                                                                                                                                                                                                                                                                                                                                                                                                                                                                                                                                                                                                                                                                                                                                                                                                                                                                                                                                                                                                                                                                                                                      | 8x30   | x14 |
|----|--------------------------------------------------------------------------------------------------------------------------------------------------------------------------------------------------------------------------------------------------------------------------------------------------------------------------------------------------------------------------------------------------------------------------------------------------------------------------------------------------------------------------------------------------------------------------------------------------------------------------------------------------------------------------------------------------------------------------------------------------------------------------------------------------------------------------------------------------------------------------------------------------------------------------------------------------------------------------------------------------------------------------------------------------------------------------------------------------------------------------------------------------------------------------------------------------------------------------------------------------------------------------------------------------------------------------------------------------------------------------------------------------------------------------------------------------------------------------------------------------------------------------------------------------------------------------------------------------------------------------------------------------------------------------------------------------------------------------------------------------------------------------------------------------------------------------------------------------------------------------------------------------------------------------------------------------------------------------------------------------------------------------------------------------------------------------------------------------------------------------------------|--------|-----|
| В1 |                                                                                                                                                                                                                                                                                                                                                                                                                                                                                                                                                                                                                                                                                                                                                                                                                                                                                                                                                                                                                                                                                                                                                                                                                                                                                                                                                                                                                                                                                                                                                                                                                                                                                                                                                                                                                                                                                                                                                                                                                                                                                                                                      | 15x12  | x7  |
| C1 |                                                                                                                                                                                                                                                                                                                                                                                                                                                                                                                                                                                                                                                                                                                                                                                                                                                                                                                                                                                                                                                                                                                                                                                                                                                                                                                                                                                                                                                                                                                                                                                                                                                                                                                                                                                                                                                                                                                                                                                                                                                                                                                                      | 7x34   | x7  |
| D1 | <b>(</b>                                                                                                                                                                                                                                                                                                                                                                                                                                                                                                                                                                                                                                                                                                                                                                                                                                                                                                                                                                                                                                                                                                                                                                                                                                                                                                                                                                                                                                                                                                                                                                                                                                                                                                                                                                                                                                                                                                                                                                                                                                                                                                                             | 3,5x35 | x2  |
| E1 | <b>December of the State of the S</b> | 5x38   | x2  |

| F1 |          | D4x17    | x4 |
|----|----------|----------|----|
| G1 |          | D8x13    | x6 |
| H1 |          | 21x21x16 | x4 |
| J1 | <b>9</b> | 3,5x15   | x8 |
|    |          |          |    |