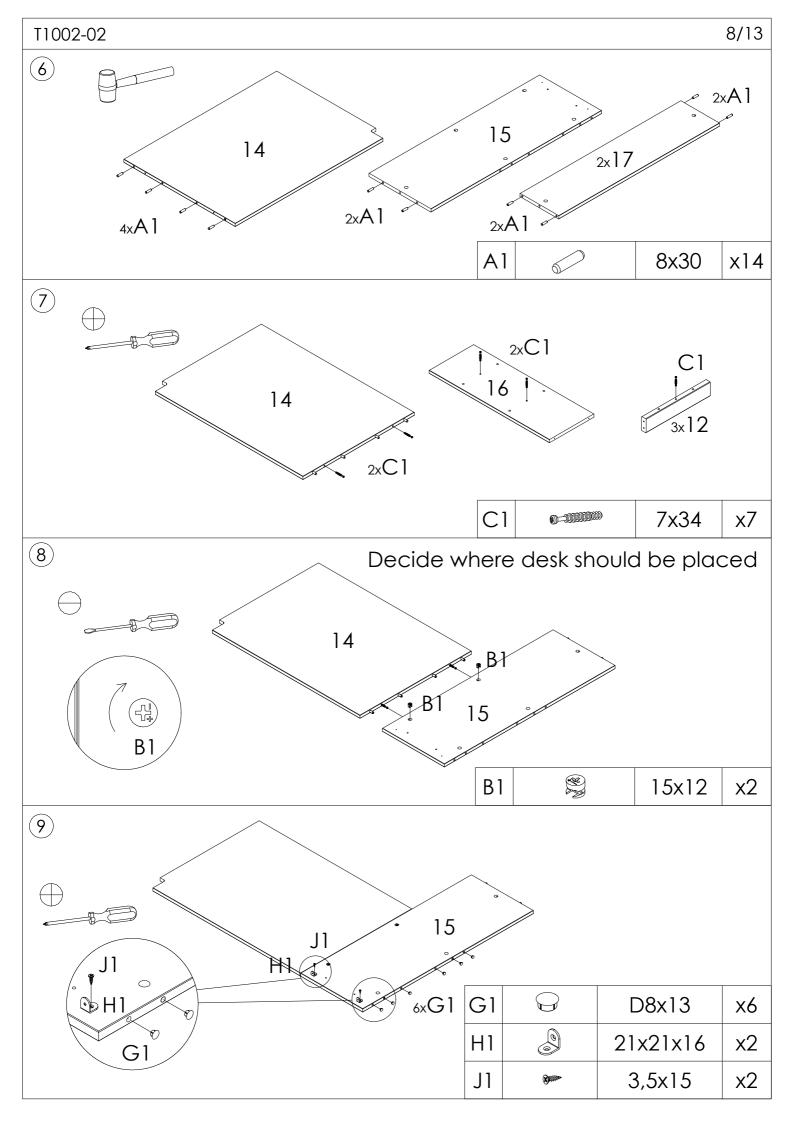

| A1 |                                                                                                                                                                                                                                                                                                                                                                                                                                                                                                                                                                                                                                                                                                                                                                                                                                                                                                                                                                                                                                                                                                                                                                                                                                                                                                                                                                                                                                                                                                                                                                                                                                                                                                                                                                                                                                                                                                                                                                                                                                                                                                                                      | 8x30   | x14 |
|----|--------------------------------------------------------------------------------------------------------------------------------------------------------------------------------------------------------------------------------------------------------------------------------------------------------------------------------------------------------------------------------------------------------------------------------------------------------------------------------------------------------------------------------------------------------------------------------------------------------------------------------------------------------------------------------------------------------------------------------------------------------------------------------------------------------------------------------------------------------------------------------------------------------------------------------------------------------------------------------------------------------------------------------------------------------------------------------------------------------------------------------------------------------------------------------------------------------------------------------------------------------------------------------------------------------------------------------------------------------------------------------------------------------------------------------------------------------------------------------------------------------------------------------------------------------------------------------------------------------------------------------------------------------------------------------------------------------------------------------------------------------------------------------------------------------------------------------------------------------------------------------------------------------------------------------------------------------------------------------------------------------------------------------------------------------------------------------------------------------------------------------------|--------|-----|
| В1 |                                                                                                                                                                                                                                                                                                                                                                                                                                                                                                                                                                                                                                                                                                                                                                                                                                                                                                                                                                                                                                                                                                                                                                                                                                                                                                                                                                                                                                                                                                                                                                                                                                                                                                                                                                                                                                                                                                                                                                                                                                                                                                                                      | 15x12  | x7  |
| C1 |                                                                                                                                                                                                                                                                                                                                                                                                                                                                                                                                                                                                                                                                                                                                                                                                                                                                                                                                                                                                                                                                                                                                                                                                                                                                                                                                                                                                                                                                                                                                                                                                                                                                                                                                                                                                                                                                                                                                                                                                                                                                                                                                      | 7x34   | x7  |
| D1 | <b>(</b>                                                                                                                                                                                                                                                                                                                                                                                                                                                                                                                                                                                                                                                                                                                                                                                                                                                                                                                                                                                                                                                                                                                                                                                                                                                                                                                                                                                                                                                                                                                                                                                                                                                                                                                                                                                                                                                                                                                                                                                                                                                                                                                             | 3,5x35 | x2  |
| E1 | <b>December of the State of the S</b> | 5x38   | x2  |

| F1 |          | D4x17    | x4 |
|----|----------|----------|----|
| G1 |          | D8x13    | x6 |
| H1 |          | 21x21x16 | x4 |
| J1 | <b>9</b> | 3,5x15   | x8 |
|    |          |          |    |