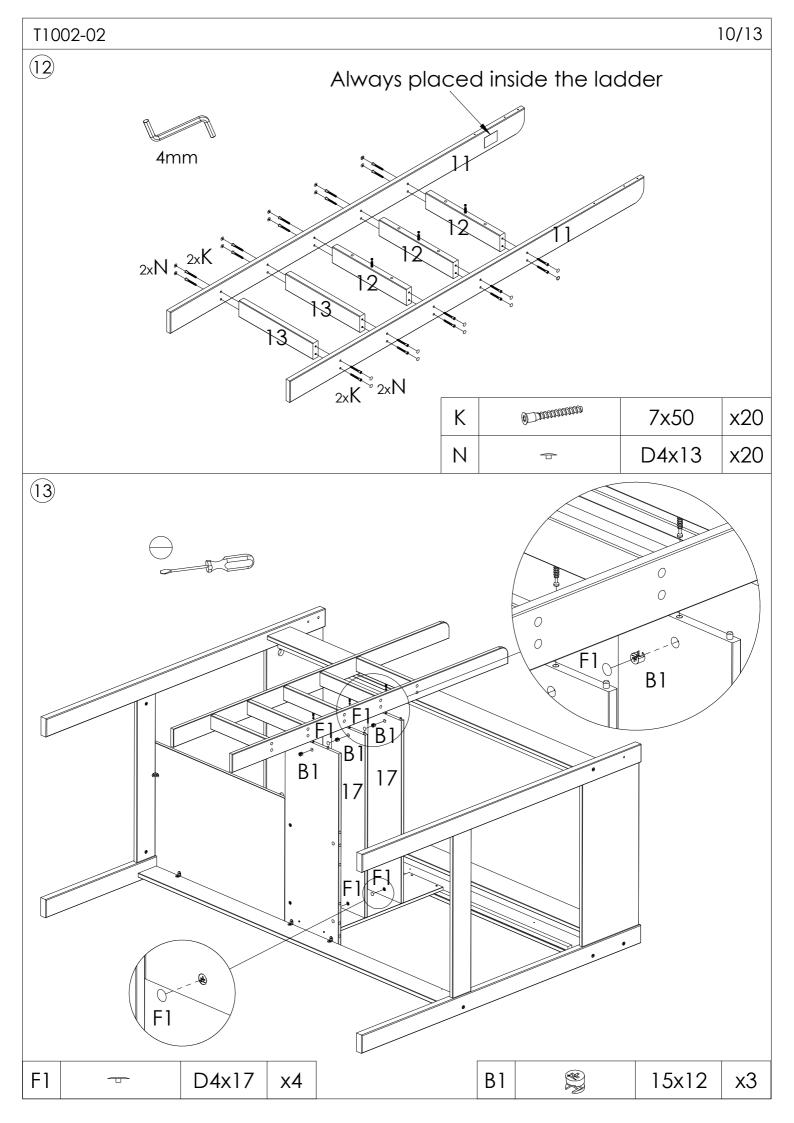

| K | @_mmmm       | 7x50 x20     |     |
|---|--------------|--------------|-----|
| L |              | 55x12,5x5 x6 |     |
| М | <b>B</b>     | 3,5x40 x24   |     |
| N | <del>-</del> | D4x13        | x20 |
| Р |              | D15x18x3     |     |
| R |              | D15x18       | x10 |
|   | GLUE         | GLUE         | x1  |
|   |              | 4mm          | x1  |
|   |              |              |     |

| A1 |                                                                                                                                                                                                                                                                                                                                                                                                                                                                                                                                                                                                                                                                                                                                                                                                                                                                                                                                                                                                                                                                                                                                                                                                                                                                                                                                                                                                                                                                                                                                                                                                                                                                                                                                                                                                                                                                                                                                                                                                                                                                                                                                      | 8x30   | x14 |
|----|--------------------------------------------------------------------------------------------------------------------------------------------------------------------------------------------------------------------------------------------------------------------------------------------------------------------------------------------------------------------------------------------------------------------------------------------------------------------------------------------------------------------------------------------------------------------------------------------------------------------------------------------------------------------------------------------------------------------------------------------------------------------------------------------------------------------------------------------------------------------------------------------------------------------------------------------------------------------------------------------------------------------------------------------------------------------------------------------------------------------------------------------------------------------------------------------------------------------------------------------------------------------------------------------------------------------------------------------------------------------------------------------------------------------------------------------------------------------------------------------------------------------------------------------------------------------------------------------------------------------------------------------------------------------------------------------------------------------------------------------------------------------------------------------------------------------------------------------------------------------------------------------------------------------------------------------------------------------------------------------------------------------------------------------------------------------------------------------------------------------------------------|--------|-----|
| В1 |                                                                                                                                                                                                                                                                                                                                                                                                                                                                                                                                                                                                                                                                                                                                                                                                                                                                                                                                                                                                                                                                                                                                                                                                                                                                                                                                                                                                                                                                                                                                                                                                                                                                                                                                                                                                                                                                                                                                                                                                                                                                                                                                      | 15x12  | x7  |
| C1 |                                                                                                                                                                                                                                                                                                                                                                                                                                                                                                                                                                                                                                                                                                                                                                                                                                                                                                                                                                                                                                                                                                                                                                                                                                                                                                                                                                                                                                                                                                                                                                                                                                                                                                                                                                                                                                                                                                                                                                                                                                                                                                                                      | 7x34   | x7  |
| D1 | <b>(</b>                                                                                                                                                                                                                                                                                                                                                                                                                                                                                                                                                                                                                                                                                                                                                                                                                                                                                                                                                                                                                                                                                                                                                                                                                                                                                                                                                                                                                                                                                                                                                                                                                                                                                                                                                                                                                                                                                                                                                                                                                                                                                                                             | 3,5x35 | x2  |
| E1 | <b>December of the State of the S</b> | 5x38   | x2  |