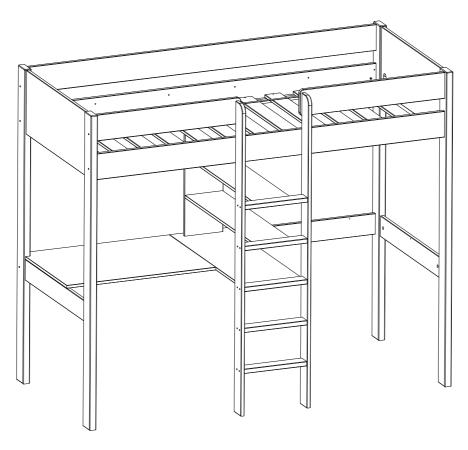

#### **Dimensions**

Width - 208.2 cm

Depth - 98.2/105.1 cm

Height - 174.4 cm

Important - Please read these instructions fully before starting assembly

If you need help or have damaged or missing parts, call the **Customers Helpline**: 0844 8008475