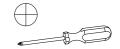

### Tools needed (not supplied)

| Α |             | 10x40      | x48 |
|---|-------------|------------|-----|
| В |             | 6,3x70     | x4  |
| С | <u> </u>    | 6,3x80 x2  |     |
| D | (9)         | M6x75      | x4  |
| Е | 8           | M6x10x13 > |     |
| F | ***         | 15x12 x    |     |
| G | D=300000000 | 7x34 x     |     |
| Н | (Danamana)  | 7x60 x4    |     |
| J | T.          | D35        | x4  |